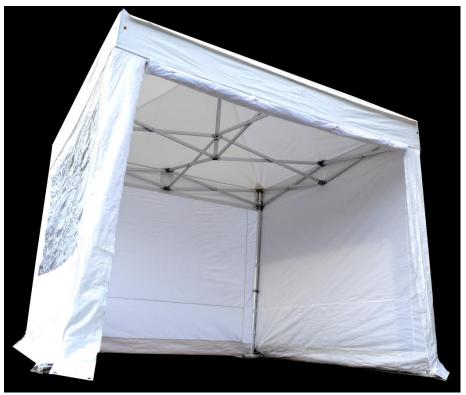

4. Optional H/D cam lock straps, Stakes

5. Wheeled storage bag for frame + top

6. Storage bag for sidewalls

7. 3m x 3m with sides, roof structure

9. Canopy screw down ball/ Rounded corner joint to protect canopy