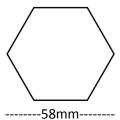

#### Frame:

Material: 58mm Industrial aluminium

Frame style: Middle cross-bars with spring loaded roof mast(s) (1,2,3)

Framework design/shape: 58mm hexagonal section