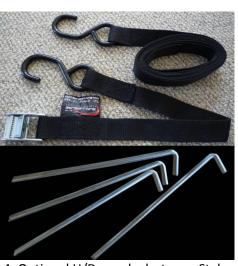

4. Optional H/D cam lock straps, Stakes

5. Wheeled storage bag for frame + top

6. Storage bag for sidewalls

7. 3m x 3m with sides, roof structure

9. Canopy screw down ball/ Rounded corner joint to protect canopy