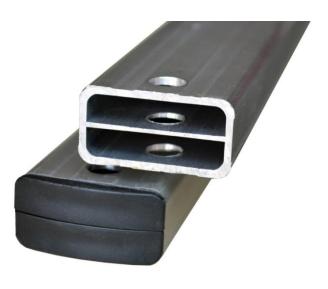

# NEW!!! Now with Internal Tube Ribs for extra strength!!!

#### Frame:

Material: 58mm Industrial aluminium

Frame style: Middle cross-bars with spring loaded roof mast(s) (1,2,3)

Framework design/shape: 58mm hexagonal section