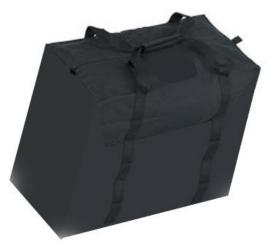

# **Included accessories:**

- Tie down 7mm/220mm Pegs + guyropes
- Polyester (PVC coated) storage bag with solid base and wheels for frame+top
- Polyester (PVC coated) storage bag for sidewalls

4. Optional H/D cam lock straps, Stakes

5. Wheeled storage bag for frame + top

6. Storage bag for sidewalls

7. 3m x 3m with sides, roof structure

9. Canopy screw down ball/ Rounded corner joint to protect canopy