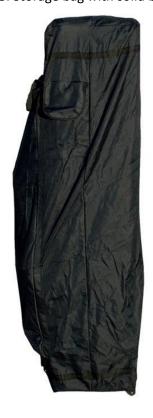

# **Included accessories:**

- Tie down 7mm/220mm Pegs + guyropes
- Polyester (PVC coated) storage bag with solid base and wheels for frame+top
- Polyester (PVC coated) storage bag for sidewalls

4. Optional H/D cam lock straps, Stakes

5. Wheeled storage bag for frame + top

6. Storage bag for sidewalls

7. 3m x 3m with sides, roof structure

9. Canopy screw down ball/ Rounded corner joint to protect canopy