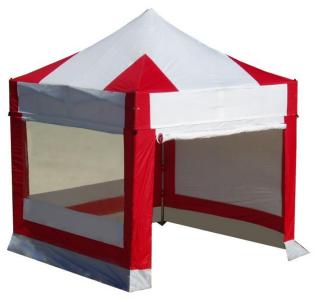

# XTR7 Industrial Extreme:

#### Measurements:

- Edge of canopy (Valance) highest: 220 cm / lowest: 190 cm
- Top roof mast (Apex) highest: 357 cm / lowest: 327 cm