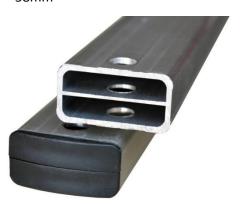

# NEW!!! Now with Internal Tube Ribs for extra strength!!!

#### Frame:

Material: 58mm Industrial aluminium

Frame style: Middle cross-bars with spring loaded roof mast(s) (1,2,3)

Framework design/shape: 58mm hexagonal section