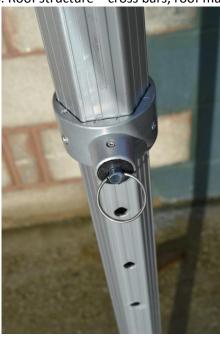

#### Features:

- Cast alloy joints with quick pull-pin release system
- Rounded corner joints to protect canopy
- Galvanised steel feet
- Height adjustment 5 different height positions, position 1 and 5 margin is 30 cm

4. Optional H/D cam lock straps, Stakes

5. Wheeled storage bag for frame + top

6. Storage bag for sidewalls

7. 3m x 3m with sides, roof structure

9. Canopy screw down ball/ Rounded corner joint to protect canopy