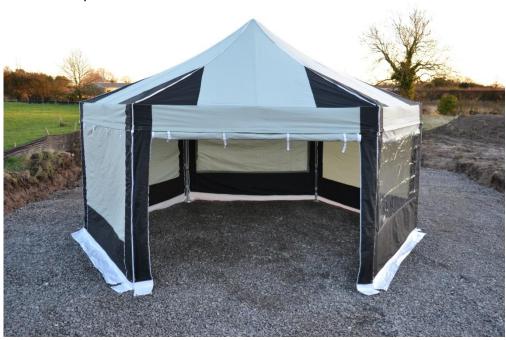

rinting on canopy and sidewalls

# **Included accessories:**

- Tie down 7mm/220mm Pegs + guyropes
- Polyester (PVC coated) storage bag with solid base and wheels for frame+top
- Polyester (PVC coated) storage bag for sidewalls

#### Warranty:

- 12 months guarantee
- Spare parts full availability
- We DO NOT guarantee storm damage





1. 3m x 3m with sides



2. Internal Tube Ribs for extra strength!!!



3. Storage bag with solid base and wheels



4. Optional H/D cam lock straps, Stakes



5. Wheeled storage bag for frame + top



6. Storage bag for sidewalls



7. 3m x 3m with sides, roof structure





9. Canopy screw down ball/ Rounded corner joint to protect canopy



10. Height adjustment



11. Roof mast (Apex)





12. Double layer material corner reinforcement

13. Steel feet



14. 6m Hexagon with sides







16. 6m x 3m with sides