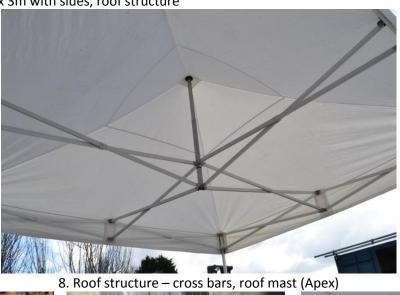

#### Frame:

Material: 58mm Industrial aluminium

Frame style: Middle cross-bars with spring loaded roof mast(s) (1,2,3)

Framework design/shape: 58mm hexagonal section

#### Measurements:

- Edge of canopy (Valance) highest: 220 cm / lowest: 190 cm
- Top roof mast (Apex) highest: 357 cm / lowest: 327 cm

4. Optional H/D cam lock straps, Stakes

5. Wheeled storage bag for frame + top

6. Storage bag for sidewalls

7. 3m x 3m with sides, roof structure

9. Canopy screw down ball/ Rounded corner joint to protect canopy

10. Height adjustment

11. Roof mast (Apex)

12. Double layer material corner reinforcement

13. Steel feet

14. 6m Hexagon with sides

16. 6m x 3m with sides