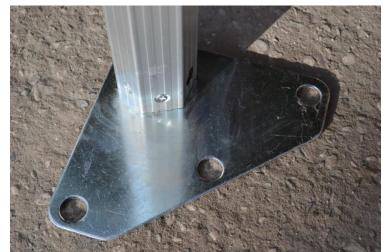

#### Features:

- Cast alloy joints with quick pull-pin release system
- Rounded corner joints to protect canopy
- Galvanised steel feet
- Height adjustment 5 different height positions, position 1 and 5 margin is 30 cm