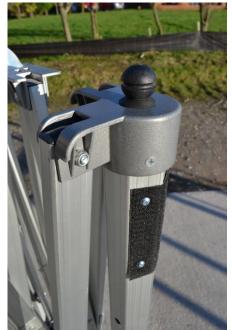

#### Features:

- Cast alloy joints with quick pull-pin release system
- Rounded corner joints to protect canopy
- Galvanised steel feet
- Height adjustment 5 different height positions, position 1 and 5 margin is 30 cm

4. Optional H/D cam lock straps, Stakes

5. Wheeled storage bag for frame + top

6. Storage bag for sidewalls

7. 3m x 3m with sides, roof structure

9. Canopy screw down ball/ Rounded corner joint to protect canopy

10. Height adjustment

11. Roof mast (Apex)

12. Double layer material corner reinforcement

13. Steel feet

14. 6m Hexagon with sides

16. 6m x 3m with sides