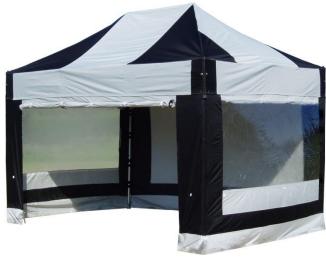

## Sides:

Material: 550g Polyester with PVC coating, PU (polyurethan) coating for full FLAME RETARDANCY

# **Included accessories:**

- Tie down 7mm/220mm Pegs + guyropes
- Polyester (PVC coated) storage bag with solid base and wheels for frame+top
- Polyester (PVC coated) storage bag for sidewalls