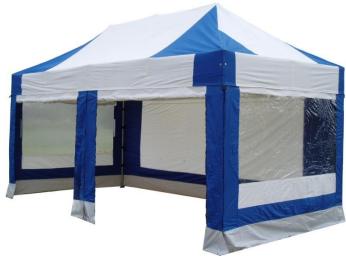

## Sides:

Material: 550g Polyester with PVC coating, PU (polyurethan) coating for full FLAME RETARDANCY

# **Included accessories:**

- Tie down 7mm/220mm Pegs + guyropes
- Polyester (PVC coated) storage bag with solid base and wheels for frame+top
- Polyester (PVC coated) storage bag for sidewalls