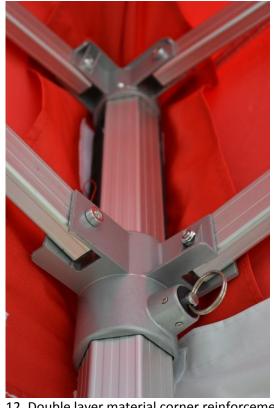

10. Height adjustment

11. Roof mast (Apex)

12. Double layer material corner reinforcement

13. Steel feet

14. 6m Hexagon with sides

16. 6m x 3m with sides