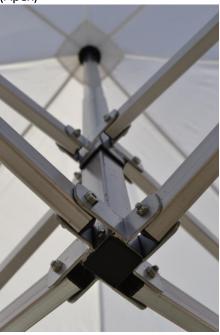

#### Frame:

Material: 58mm Industrial aluminium

Frame style: Middle cross-bars with spring loaded roof mast(s) (1,2,3)

Framework design/shape: 58mm hexagonal section

# NEW!!! Now with Internal Tube Ribs for extra strength!!!

#### Features:

- Cast alloy joints with quick pull-pin release system
- Rounded corner joints to protect canopy
- Galvanised steel feet
- Height adjustment 5 different height positions, position 1 and 5 margin is 30 cm