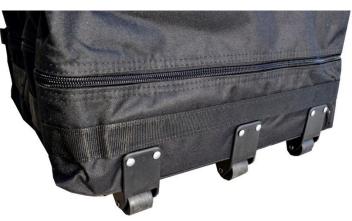

# **Included accessories:**

- Tie down 7mm/220mm Pegs + guyropes
- Polyester (PVC coated) storage bag with solid base and wheels for frame+top
- Polyester (PVC coated) storage bag for sidewalls

4. Optional H/D cam lock straps, Stakes

5. Wheeled storage bag for frame + top

6. Storage bag for sidewalls

7. 3m x 3m with sides, roof structure

9. Canopy screw down ball/ Rounded corner joint to protect canopy